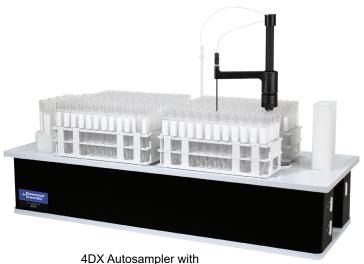

### **Electrical Connections**

- 1x USB
- 2x RS485
- 4x I/O

4DX Autosampler with independently pumped Dual Flowing Rinse Stations and *FAST* pump