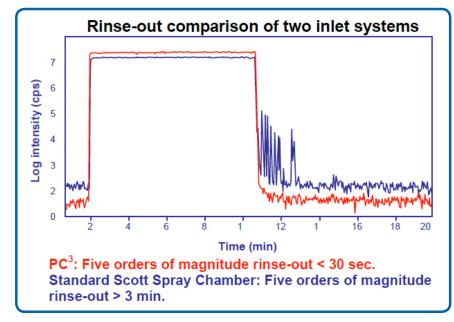

The PC<sup>3</sup> will rinse out 5 orders of magnitude, 10 ppb to 1 ppt, of analyte in less than 30 seconds compared to the 3 minutes it takes the standard Scott spray chamber.

Elemental Scientific 1500 North 24th Street Omaha, NE 68110 USA Phone: 1.402.991.7800 Fax: 1.402.991.7799 Email: esi@icpms.com Web: www.icpms.com